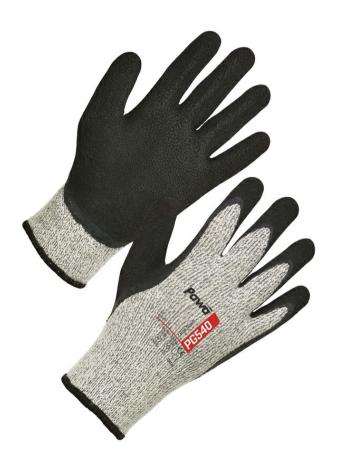

## Pawa® PG540 Cut-resistant Thermal Gloves

Pawa® PG540 Cut-resistant Thermal Gloves for use in cold environments

**Ref:** 408PG540

Variants:~8~,~10~,~9

**Updated On: 24/04/2025** 

| Commodity Code    | 61161020 Gloves, impregnated, coated, covered or laminated with rubber, knitted or crocheted |
|-------------------|----------------------------------------------------------------------------------------------|
| Country of Origin | China                                                                                        |

## **OVERVIEW**

• This heavy-duty, hardwearing glove features a grippy latex palm and thumb coating for added protection.

• The glove has been anatomically designed to maximise wearer comfort.

Content: HPPE and Acrylic Knitted Terry Brushed Liner. Latex crinkle palm and thumb coating. Fleece lining.

Compliance: EN388:2016 2 X 4 2 D EN511:2006 X 2 X

Colour: Black/grey

Size: Medium (8), Large (9) and Extra large (10)