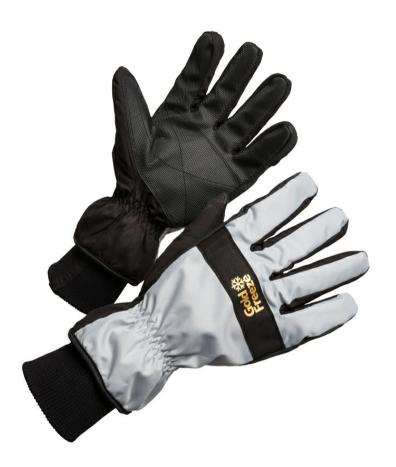

## Goldfreeze® Panther Touch Screen Coldstore Gloves

The Goldfreeze® Panther Touch Screen Coldstore Gloves are designed for cold environments, featuring a PU 'Grippy' palm to enhance grip and reduce wear, with a durable nylon back and canvas knuckle strip.

## **OVERVIEW**

Content: PU 'Grippy' palm to aid grip and reduce wear. Nylon back with canvas knuckle strip. Fleece/Polyfil lining.

Colour: Grey / Black

Sizes: S, M, L and XL