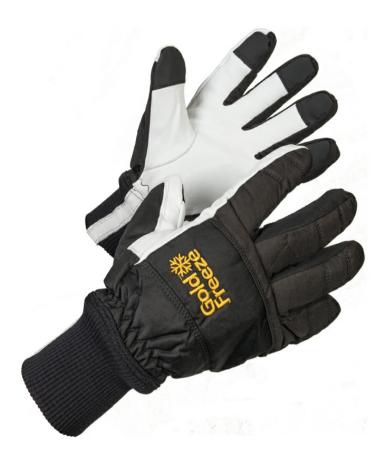

## Goldfreeze® GoldTech Touch Screen Coldstore Gloves

GoldTech touch screen capable coldstore gloves, warm, supple and hard wearing.

Ref: 4504000

Variants: S, M, L, XL, XXL

**Updated On: 24/04/2025** 

| Commodity Code    | 42032910 Protective gloves of leather or composition leather, for all trades |
|-------------------|------------------------------------------------------------------------------|
| Country of Origin | Pakistan                                                                     |

## **OVERVIEW**

• Supple and hardwearing glove suitable for use in chill stores, coldstores, celle frigoriferes, outdoor and cold weather work, skiing and outdoor pursuits.

Soft and supple goat leather palm for good dexterity.

- PVC reinforcements to fingertips to aid grip and reduce wear. Now touchscreen compatible.
  Hollowfibre insulation and fleecy lining keeps hands warm in cold conditions
- Touchscreen compatible

Content: Supple and hardwearing Goat leather palm, with PVC reinforcements to fingertips. Fabric back. Hollowfibre and fleece lining. Knit wrist with vein patch.

Compliance: EN388:2016 2.2.2.2. and EN511:2006 3.3.X

Colour: Grey / Black

Sizes: Small, Medium, Large, Extra Large