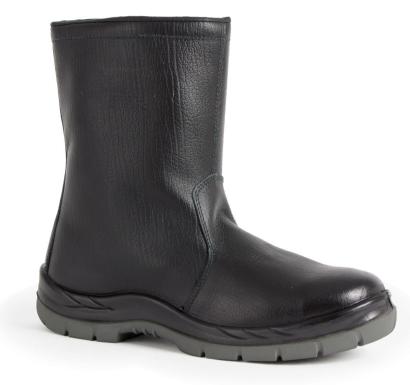

## ZIP-SIDED LEATHER FREEZER BOOT FB993

A certified zip-sided thermal boot for people requiring larger sized footwear.

Ref: FB993

Variants: 14 (49), 15 (50), 16 (51), 17 (52)

Area of use: Cold Store / Freezer -5 to -50°C , Chiller +5 to -5°C

Job role: Driver, Picker

Certification 1: EN ISO 20345: 2011

S2 CI SRC

Certification Valid Until: 21/03/2025

**Updated On: 24/03/2025** 

| Weight               | 1.0 kg                                                                                                                                                                                                  |
|----------------------|---------------------------------------------------------------------------------------------------------------------------------------------------------------------------------------------------------|
| Product Material     | Leather upper/rubber sole                                                                                                                                                                               |
| Packaging            | Shoe Box                                                                                                                                                                                                |
| Storage Instructions | Store in a dry place protect against high temperatures and uv rays exposure, once removed from the original packaging, it can be stored in a cupboard.                                                  |
| Commodity Code       | 64034000 Footwear, incorporating a protective metal toecap, with outer soles of rubber, plastics, leather or composition leather and uppers of leather (excl. sports footwear and orthopaedic footwear) |
| Country of Origin    | Germany                                                                                                                                                                                                 |

## **OVERVIEW**

- Fur & foam lined Dual layered for warmth and comfort.
  200J Composite Toecap The same protection as steel without the weight.
- Available in extra large sizes.