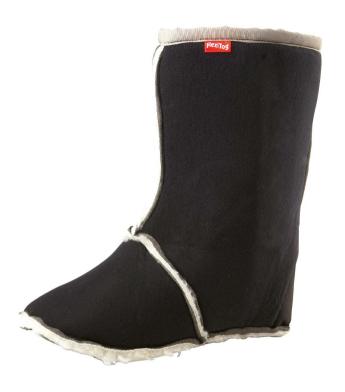

## **OVERVIEW**

- Hygienic wicking properties Sweat is carried to the outside of the liner to keep the foot warm at all times
- Sherpa fleece lining Traps more air to increase warmth
  Heel Grip Patch of gripping material on the back of liner to ensure the liner doesn't slip up & down inside the boot. This protects against wear whilst providing additional comfort.
- Manufactured in India