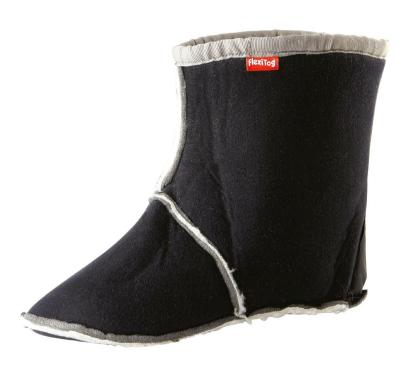

## **OVERVIEW**

- Hygienic wicking properties Sweat is carried to the outside of the liner to keep the foot warm and dry at all times
- Sherpa fleece lining Traps more air to increase warmth
  Heel Grip Patch of gripping material on the back of liner to ensure the liner doesn't slip up & down inside the boot. This protects against wear whist providing additional comfort.
- Manufactured in India