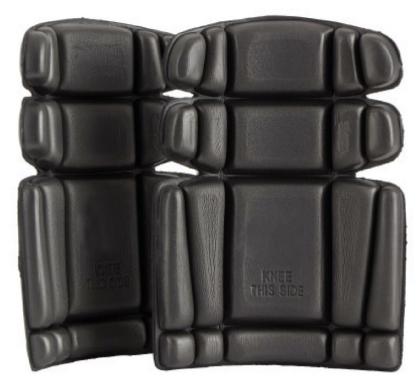

## **KNEE PADS XK1**

Pre-curved, deep-groove design which bends and moulds to the shape of your knee for a better fit and greater comfort.

Ref: XK1

Variants: Black

Certification 1: BS EN 14404:2004+A1:2010

## **OVERVIEW**

- Certified to EN14404 specifications (Type 2 Level 0)
- 100% polyethylene foam.
- Will fit in our Salopettes & Coveralls.
- Please note: Not designed to protect against sharp objects and uneven or sloping surfaces.