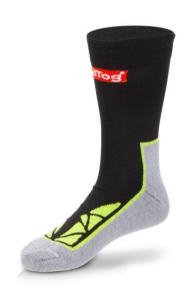

## **CLASSIC BALTIC THERMAL SOCKS XS82**

A standard length sock to be used with shoes in cold environments with breathable areas to help wick sweat away from the skin.

Ref: XS82

Variants: 4/7 (37/41), 7/11 (41/46)