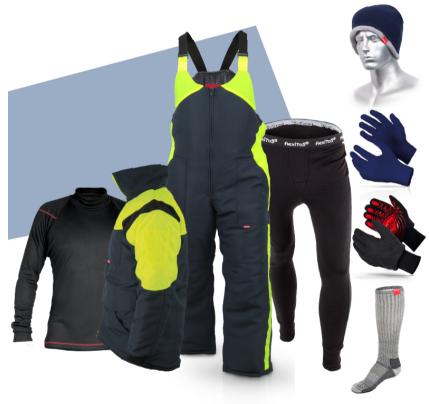

## **OUR ENERGY SAVER ULTIMATE WINTER WORKER KIT:**

- X28J CLASSIC COLD STORE JACKET.
- X28S CLASSIC COLD STORE SALOPETTES.
- X50LS CLASSIC BLACK THERMAL LONG SLEEVE VEST.
- X50LJ CLASSIC BLACK THERMAL LONG JOHN.
- FH150 ICE DIAMOND FUR LINED BEANIE.
- FG400 CLASSIC THERMAL LINER GLOVE.
- FG616 ENDURANCE GRIP FLEECE GLOVE.
- XS94 ICE DIAMOND WOOL KNIT LONG THERMAL SOCKS.